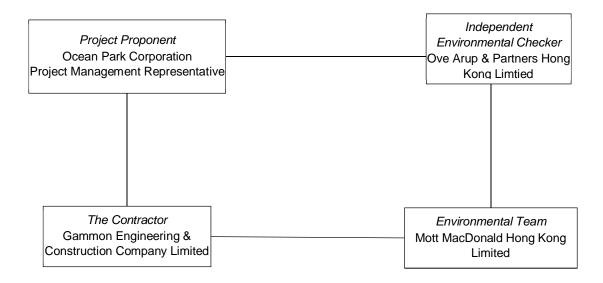

## **B. Project Organisation**

**Table A: Contact information** 

| Company /<br>Department                                 | Position                                | Name             | Telephone /<br>Mobile | Fax No.   |
|---------------------------------------------------------|-----------------------------------------|------------------|-----------------------|-----------|
| Ocean Park Corporation                                  | Project Management<br>Representative    | Mr Augustine Li  | 2870 6130             | 2814 0179 |
| Ove Arup & Partners Hong Kong Ltd.                      | Independent<br>Environmental<br>Checker | Mr Gerald Kam    | 2268 3915             | 2268 3950 |
| Mott MacDonald Hong<br>Kong Ltd.                        | Environmental Team<br>Leader            | Mr Gary Chow     | 2828 5874             | 2827 1823 |
| Mott MacDonald Hong<br>Kong Ltd.                        | Qualified Ecologist                     | Mr Roy Hung      | 2828 5965             | 2827 1823 |
| Gammon Engineering & Construction Company Limited       | Construction Manager                    | Mr Paul Leaver   | 3690 9229             | 2148 2890 |
| Gammon Engineering &<br>Construction Company<br>Limited | Environmental Officer                   | Ms Michelle Tang | -                     | 2148 2890 |